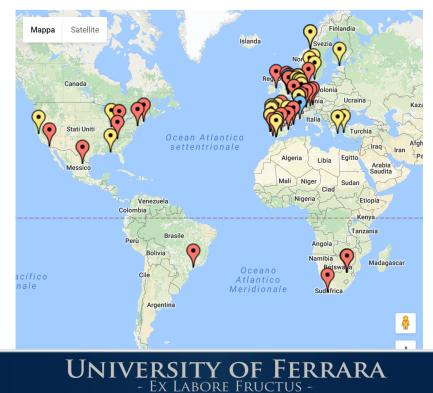

#### Scambi internazionali

Il Dipartimento di Ingegneria ha numerosi contatti con università, centri di ricerca e aziende in tutto il mondo. Gli studenti possono fare importanti esperienze all'estero, per dare esami, svolgere stage e preparare la tesi di laurea. Numerose tipologie di percorso sono disponibili: Erasmus, Atlante, Vulcanus, accordi diretti, ecc.

La mappa evidenzia le possibili destinazioni per esperienze didattiche o di ricerca all'estero.