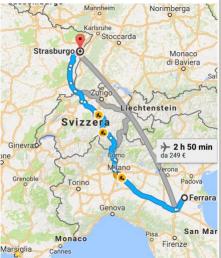

### **DOUBLE DEGREE UNIFE – ECAM Strasbourg-Europe**

Founded 2011 600 students 70 lecturers