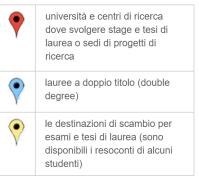

#### Scambi internazionali

Il Dipartimento di Ingegneria ha numerosi contatti con università, centri di ricerca e aziende in tutto il mondo. Gli studenti possono fare importanti esperienze all'estero, per dare esami, svolgere stage e preparare la tesi di laurea. Numerose tipologie di percorso sono disponibili: Erasmus, Atlante, Vulcanus, accordi diretti, ecc.

La mappa evidenzia le possibili destinazioni per esperienze didattiche o di ricerca all'estero.